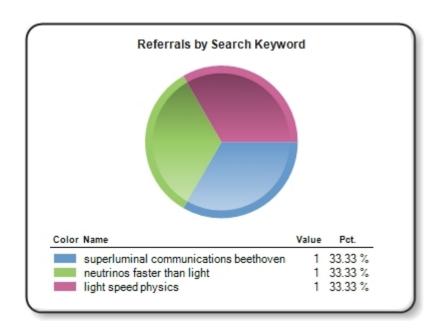

### **Traffic Sources**

This report provides you with data on where traffic to your release on PRWeb is coming from as well as the keywords people are using to find your release in search engines.