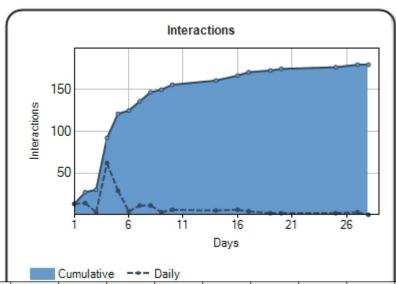

### Interactions:

This report provides you with an aggregate number of different activities that people performed when visiting your release including printing your release, forwarding it, downloading a PDF version, clicking on a link or interacting with your embedded Web site.

## **Total Interactions: 180**

| Day          | 1   | 2   | 3   | 4   | 5   | 6   | 7   | 8   | 9   | 10  | 11  | 12  | 13  | 14  |
|--------------|-----|-----|-----|-----|-----|-----|-----|-----|-----|-----|-----|-----|-----|-----|
| Interactions | 13  | 27  | 30  | 92  | 121 | 125 | 136 | 147 | 150 | 156 | 156 | 156 | 156 | 161 |
| Day          | 15  | 16  | 17  | 18  | 19  | 20  | 21  | 22  | 23  | 24  | 25  | 26  | 27  | 28  |
| Interactions | 161 | 167 | 171 | 171 | 173 | 175 | 175 | 175 | 175 | 175 | 177 | 177 | 180 | 180 |