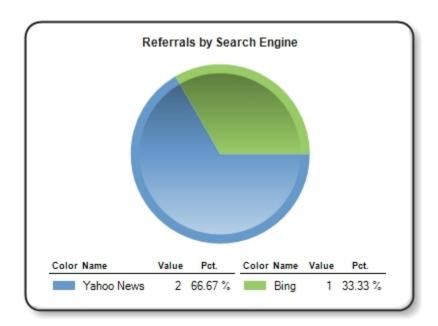

### **Traffic Sources**

This report provides you with data on where traffic to your release on PRWeb is coming from as well as the keywords people are using to find your release in search engines.