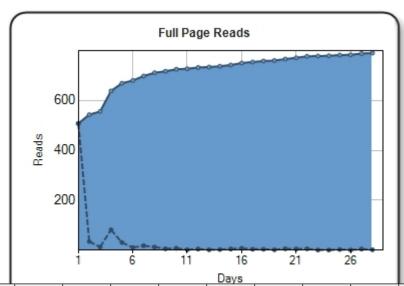

## Reads

This report tells you how many people loaded a full version of your news release hosted on PRWeb. Please note that the actual number of reads is significantly larger however we do not currently have the ability to track readership on our partner sites.

**Total Reads: 790** 

| Day   | 1   | 2   | 3   | 4   | 5   | 6   | 7   | 8   | 9   | 10  | 11  | 12  | 13  | 14  |
|-------|-----|-----|-----|-----|-----|-----|-----|-----|-----|-----|-----|-----|-----|-----|
| Reads | 508 | 543 | 556 | 638 | 669 | 680 | 698 | 711 | 717 | 725 | 727 | 732 | 734 | 737 |
| Day   | 15  | 16  | 17  | 18  | 19  | 20  | 21  | 22  | 23  | 24  | 25  | 26  | 27  | 28  |
| Reads | 742 | 750 | 754 | 758 | 760 | 766 | 771 | 777 | 778 | 779 | 782 | 783 | 788 | 790 |