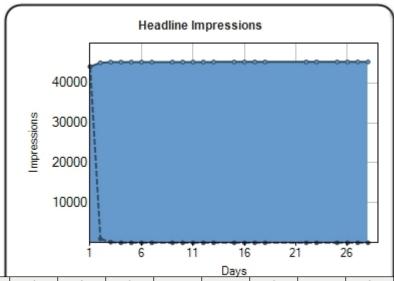

# **Impressions**

This report tells you how many times the title of your release appeared in a feed or Web page we have the ability to track. Please note that the actual number of impressions is significantly larger however we do not currently have the ability to track impressions on all of our partner sites or search engines.

## **Total Impressions: 45,275**

| Day         | 1      | 2      | 3      | 4      | 5      | 6      | 7      | 8      | 9      | 10     | 11     | 12     | 13     | 14     |
|-------------|--------|--------|--------|--------|--------|--------|--------|--------|--------|--------|--------|--------|--------|--------|
| Impressions | 44,086 | 45,056 | 45,220 | 45,229 | 45,236 | 45,240 | 45,242 | 45,242 | 45,247 | 45,251 | 45,252 | 45,258 | 45,259 | 45,259 |
| Day         | 15     | 16     | 17     | 18     | 19     | 20     | 21     | 22     | 23     | 24     | 25     | 26     | 27     | 28     |
| Impressions | 45,260 | 45,262 | 45,264 | 45,265 | 45,265 | 45,265 | 45,265 | 45,266 | 45,267 | 45,267 | 45,270 | 45,271 | 45,275 | 45,275 |